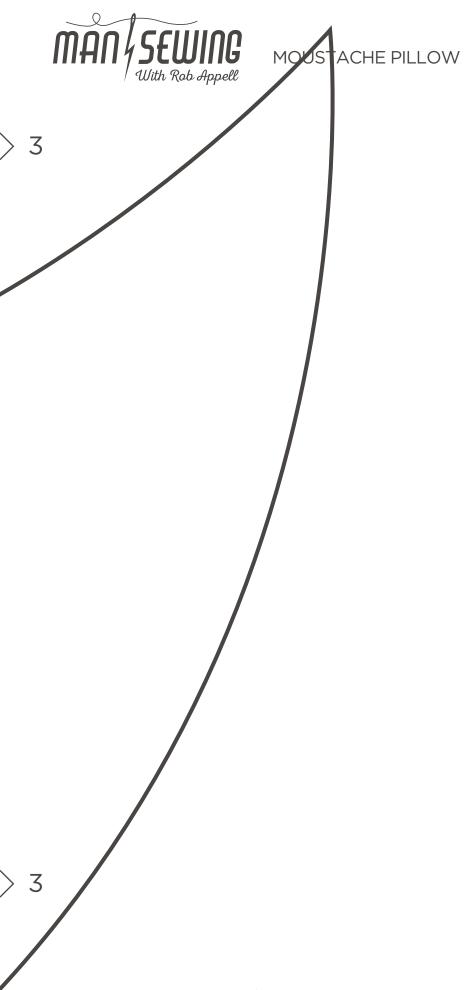

1

**OVERLAP MOUSTACHE SHAPES** 

1 .

© 2017 mansewing.com / for personal use only

5

2

- 1. Print out moustache shape. Note that the 7 pages that are printed will create one half of a moustache. Be sure to scale your printout to 100%, or carefully trim off margins.
- 2. Use alignment numbers as marked on edges of each page to assemble the right half of the moustache and tape together.
- 3. Trim around solid line of design to create one half of moustache.
- 4. To create the whole moustache, repeat steps 1 through
- 3, and flip this half of pattern over, and align dashed lines to create a whole moustache.