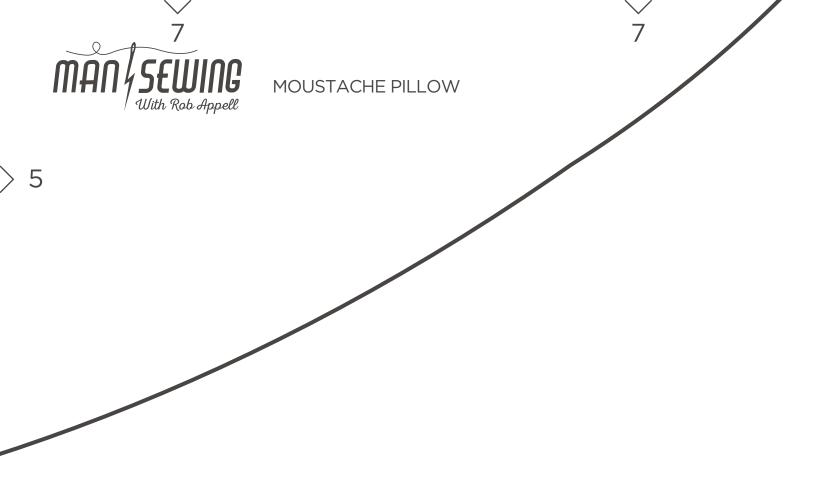

1

**OVERLAP MOUSTACHE SHAPES** 

1 .

© 2017 mansewing.com / for personal use only

5

2

- 1. Print out moustache shape. Note that the 7 pages that are printed will create one half of a moustache. Be sure to scale your printout to 100%, or carefully trim off margins.
- 2. Use alignment numbers as marked on edges of each page to assemble the right half of the moustache and tape together.
- 3. Trim around solid line of design to create one half of moustache.
- 4. To create the whole moustache, repeat steps 1 through
- 3, and flip this half of pattern over, and align dashed lines to create a whole moustache.